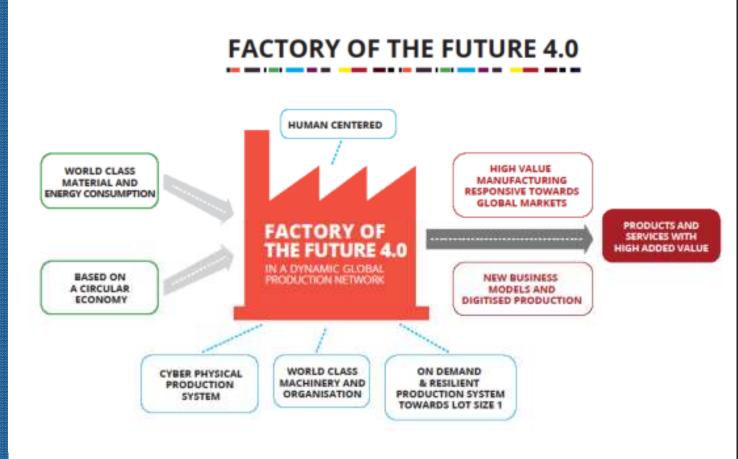

### ... THE WORLD OF TOMORROW

With local production

- 1. Capital and labour driven economy
- 2. Efficiency driven economy
- 3. Innovation driven economy
- 4. Value driven economy
  - 1. Cooperation & "Internet of Things"
  - 2. Ethical behaviour
  - 3. Positive image

### THE FUTURE IS COMING

Are you prepared?