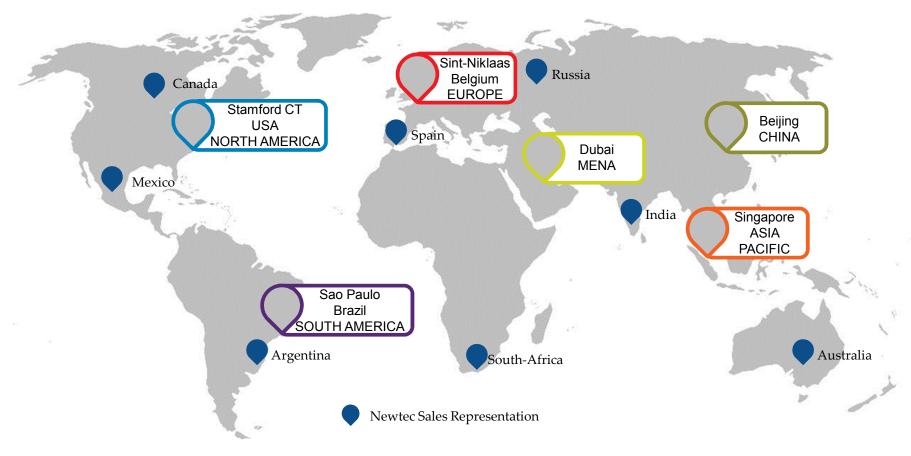

#### GLOBAL REACH, LOCAL CONNECTION

2005: 165FTE's; 23M€ 2015: 310FTE's; 55M€

#### **WORLDWIDE PRESENCE**