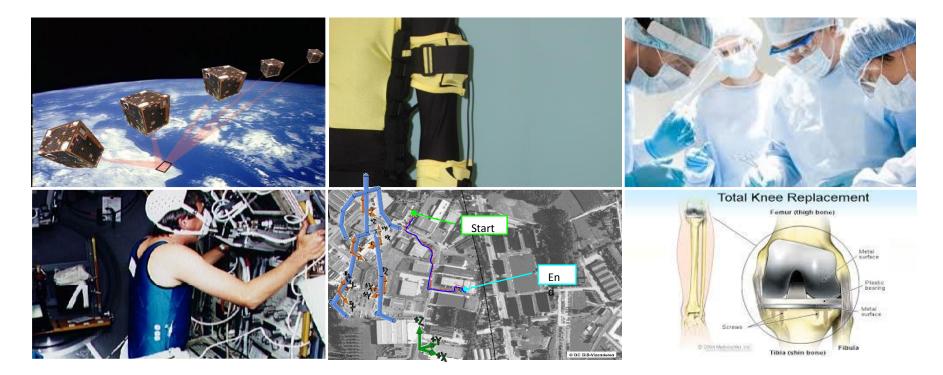

#### **TECHNOLOGY TRANSFER – HOW?**

www.spacetechnology.be

Technology transfer

Industry

Medical (POC)

Space

- Contains the same technology, only 100 times smaller
- High-tech sensors detect a patient's exertion levels and transmit the information to a miniature computer
- This commands the die-sized brushless motors to pump the heart faster or slower