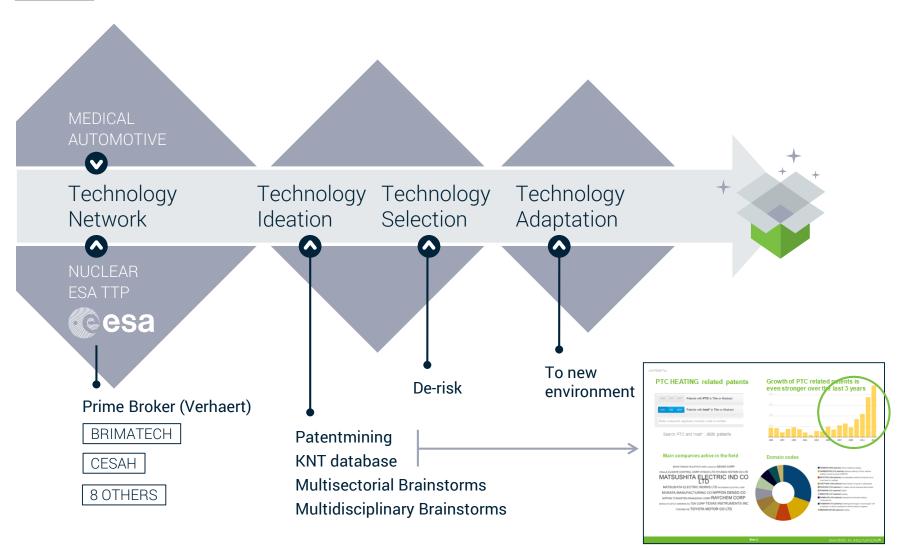

#### **TECHNOLOGY TRANSFER – HOW?**

www.spacetechnology.be

Technology transfer

Industry

Medical (POC)

Space

- Contains the same technology, only 100 times smaller
- High-tech sensors detect a patient's exertion levels and transmit the information to a miniature computer
- This commands the die-sized brushless motors to pump the heart faster or slower