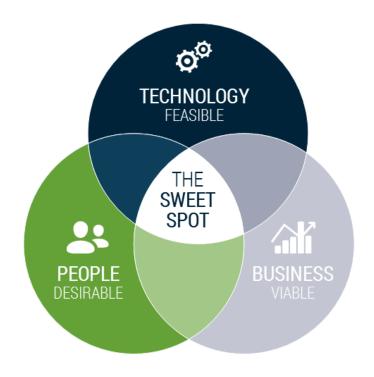

### BREAKTHROUGH INNOVATION

Reduced R&D budgets
More stringent regulations
Speed up time-to-market

#### Differentiated offering

"Clinical added value & Patient Benefit"