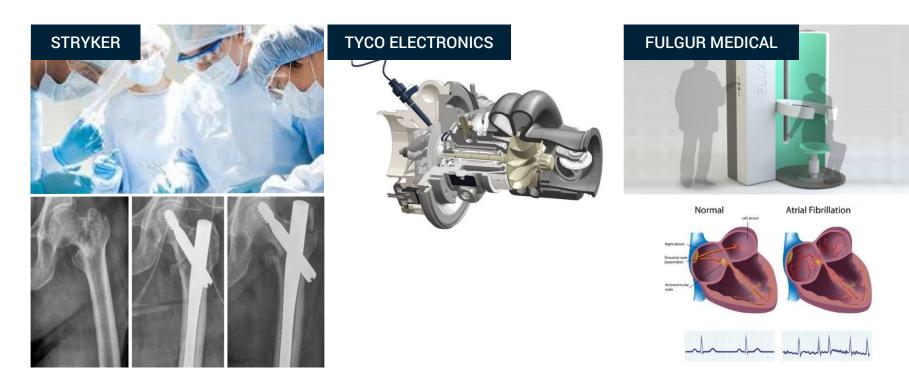

#### **TECHNOLOGY TRANSFER – HOW?**

www.spacetechnology.be

Technology transfer

Industry

Medical (POC)

Space

- Contains the same technology, only 100 times smaller
- High-tech sensors detect a patient's exertion levels and transmit the information to a miniature computer
- This commands the die-sized brushless motors to pump the heart faster or slower