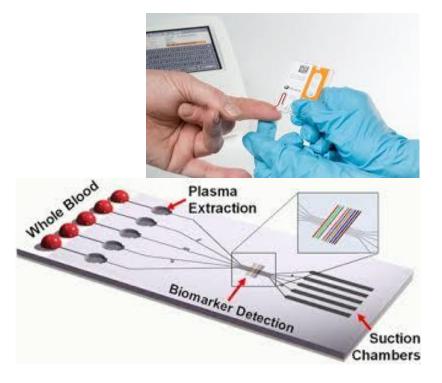

#### **TECHNOLOGY TRANSFER – HOW?**

www.spacetechnology.be

Technology transfer

Industry

Medical (POC)

Space

- Contains the same technology, only 100 times smaller
- High-tech sensors detect a patient's exertion levels and transmit the information to a miniature computer
- This commands the die-sized brushless motors to pump the heart faster or slower