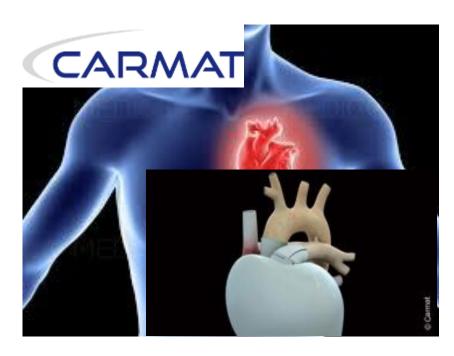

#### **TECHNOLOGY TRANSFER – HOW?**

www.spacetechnology.be

Technology transfer

Industry

Medical (POC)

Space

- Contains the same technology, only 100 times smaller
- High-tech sensors detect a patient's exertion levels and transmit the information to a miniature computer
- This commands the die-sized brushless motors to pump the heart faster or slower